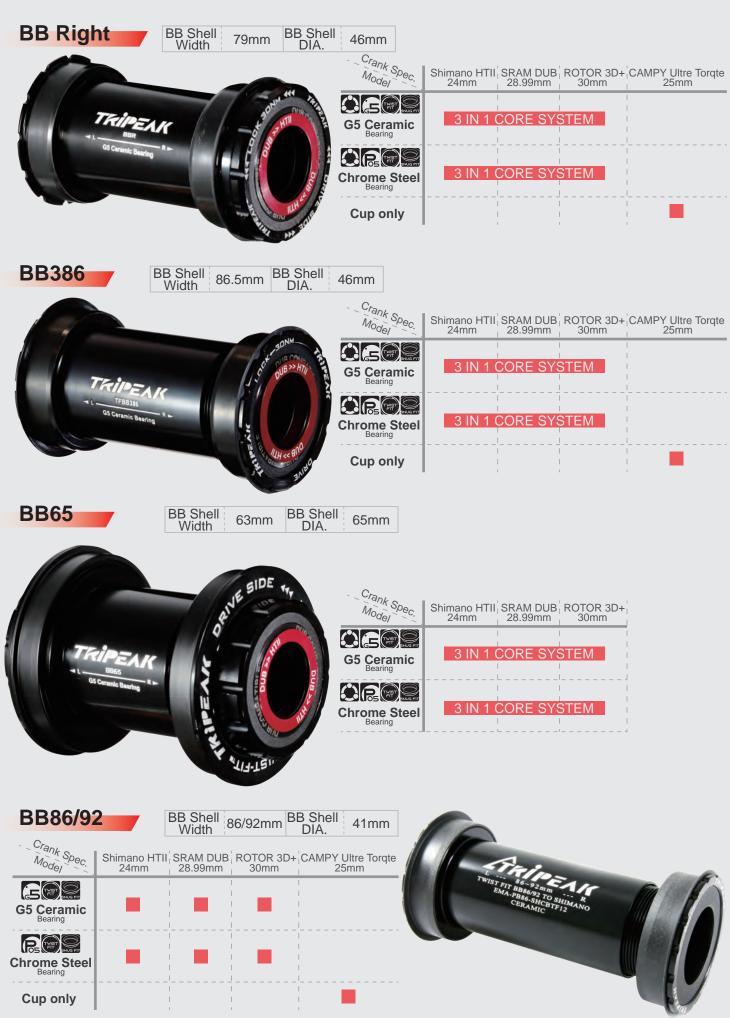

#### Press fit Series

| BB Shell<br>Width | BB Shell<br>DIA. | Shimano HTII SRAM DUB ROTOR 3D+<br>24mm 28.99mm 30mm |
|-------------------|------------------|------------------------------------------------------|
| BB30<br>68mm      | 42mm             | 3 IN 1 CORE SYSTEM                                   |
| PF30<br>68mm      | 46mm             | 3 IN 1 CORE SYSTEM                                   |
| BB Right          | 46mm             | 3 IN 1 CORE SYSTEM                                   |
| BB 386<br>86mm    | 46mm             | 3 IN 1 CORE SYSTEM                                   |
|                   |                  |                                                      |

### -PRESS FIT BB-