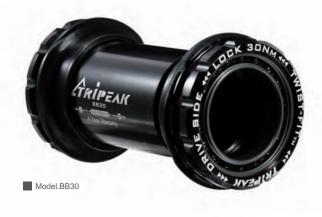

#### Press fit Series

| BB Shell<br>Width | BB Shell<br>DIA. | Shimano HTII SRAM DUB ROTOR 3D+<br>24mm 28.99mm 30mm |
|-------------------|------------------|------------------------------------------------------|
| BB30<br>68mm      | 42mm             | 3 IN 1 CORE SYSTEM                                   |
| PF30<br>68mm      | 46mm             | 3 IN 1 CORE SYSTEM                                   |
| BB Right          | 46mm             | 3 IN 1 CORE SYSTEM                                   |
| BB 386<br>86mm    | 46mm             | 3 IN 1 CORE SYSTEM                                   |
|                   |                  |                                                      |