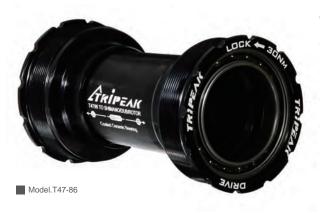

### Thread Series

| BB Shell<br>Width       | BB Shell<br>DIA. | Shimano HTII SRAM DUB ROTOR 3D+<br>24mm 28.99mm 30mm |
|-------------------------|------------------|------------------------------------------------------|
| BSA<br>68mm             | 34.8mm           | 3 IN 1 CORE SYSTEM                                   |
| ITA<br><sup>70mm</sup>  | 36mm             | 3 IN 1 CORE SYSTEM                                   |
| T47-68<br>68mm          | 47mm             | 3 IN 1 CORE SYSTEM                                   |
| <b>T47-BC</b><br>77.5mm | 47mm             | 3 IN 1 CORE SYSTEM                                   |
| <b>T47-86</b><br>86mm   | 47mm             | 3 IN 1 CORE SYSTEM                                   |
|                         |                  |                                                      |