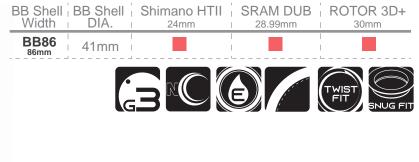

### Thread Series

| BB Shell<br>Width       | BB Shell<br>DIA. | Shimano HTII SRAM DUB ROTOR 3D+<br>24mm 28.99mm 30mm |
|-------------------------|------------------|------------------------------------------------------|
| BSA<br>68mm             | 34.8mm           | 3 IN 1 CORE SYSTEM                                   |
| ITA<br><sup>70mm</sup>  | 36mm             | 3 IN 1 CORE SYSTEM                                   |
| T47-68<br>68mm          | 47mm             | 3 IN 1 CORE SYSTEM                                   |
| <b>T47-BC</b><br>77.5mm | 47mm             | 3 IN 1 CORE SYSTEM                                   |
| <b>T47-86</b><br>86mm   | 47mm             | 3 IN 1 CORE SYSTEM                                   |
|                         |                  |                                                      |

#### Press fit Series

| BB Shell<br>Width | BB Shell<br>DIA. | Shimano HTII SRAM DUB ROTOR 3D+<br>24mm 28.99mm 30mm |
|-------------------|------------------|------------------------------------------------------|
| BB30<br>68mm      | 42mm             | 3 IN 1 CORE SYSTEM                                   |
| PF30<br>68mm      | 46mm             | 3 IN 1 CORE SYSTEM                                   |
| BB Right          | 46mm             | 3 IN 1 CORE SYSTEM                                   |
| BB 386<br>86mm    | 46mm             | 3 IN 1 CORE SYSTEM                                   |
|                   |                  |                                                      |