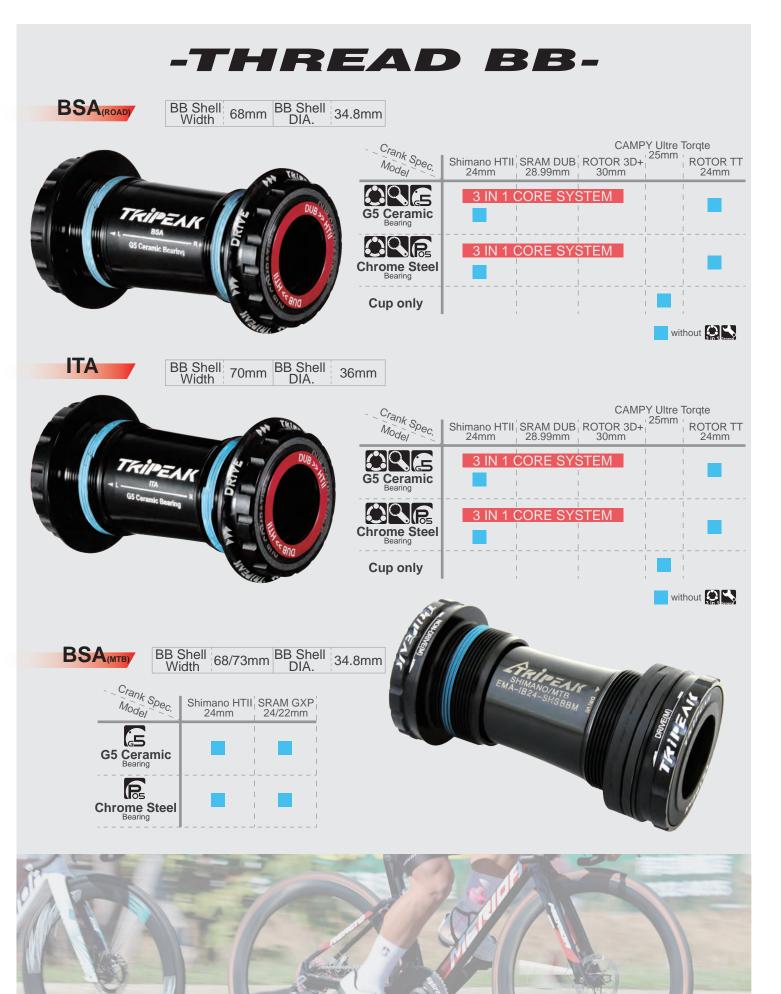

### Thread Series

| BB Shell<br>Width       | BB Shell<br>DIA. | Shimano HTII SRAM DUB ROTOR 3D+<br>24mm 28.99mm 30mm |
|-------------------------|------------------|------------------------------------------------------|
| BSA<br>68mm             | 34.8mm           | 3 IN 1 CORE SYSTEM                                   |
| ITA<br><sup>70mm</sup>  | 36mm             | 3 IN 1 CORE SYSTEM                                   |
| T47-68<br>68mm          | 47mm             | 3 IN 1 CORE SYSTEM                                   |
| <b>T47-BC</b><br>77.5mm | 47mm             | 3 IN 1 CORE SYSTEM                                   |
| <b>T47-86</b><br>86mm   | 47mm             | 3 IN 1 CORE SYSTEM                                   |
|                         |                  |                                                      |