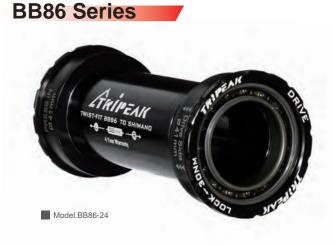

#### **Twist-Fit**

The Twist-Fit design accomodates press-fit BB specificied frames, making the BB installation and removal easier. Dual-sided locking enhances the precision of the spindle and avoids creaking noises, by achieving a perfect alignment between the bottom bracket and the crankset spindle.

#### Press fit Series

| BB Shell<br>Width | BB Shell<br>DIA. | Shimano HTII SRAM DUB ROTOR 3D+<br>24mm 28.99mm 30mm |
|-------------------|------------------|------------------------------------------------------|
| BB30<br>68mm      | 42mm             | 3 IN 1 CORE SYSTEM                                   |
| PF30<br>68mm      | 46mm             | 3 IN 1 CORE SYSTEM                                   |
| BB Right          | 46mm             | 3 IN 1 CORE SYSTEM                                   |
| BB 386<br>86mm    | 46mm             | 3 IN 1 CORE SYSTEM                                   |
|                   |                  |                                                      |