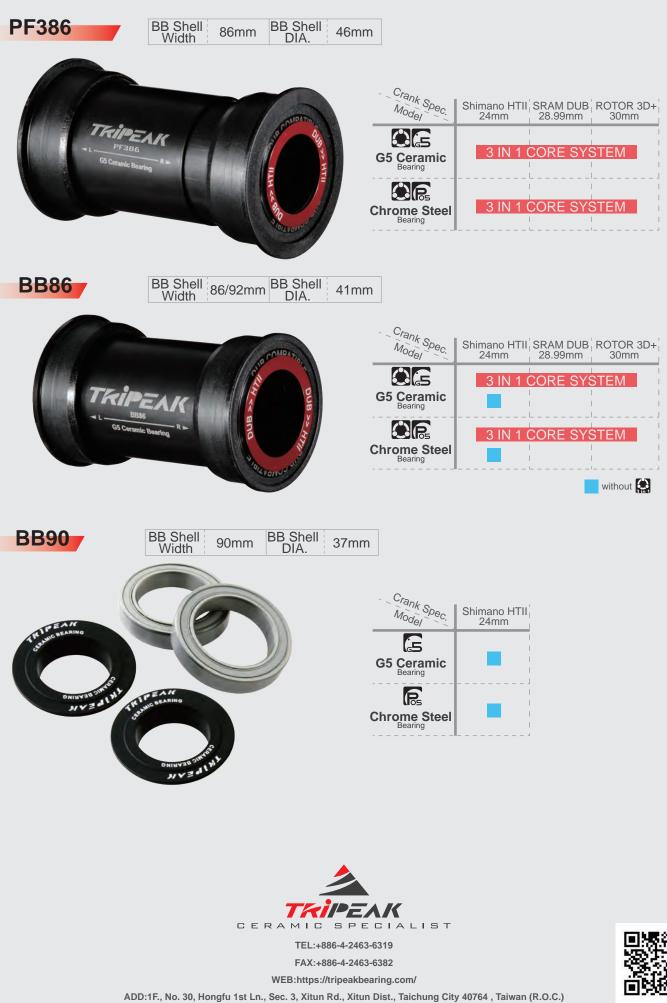

#### Press fit Series

| BB Shell<br>Width | BB Shell<br>DIA. | Shimano HTII SRAM DUB ROTOR 3D+<br>24mm 28.99mm 30mm |
|-------------------|------------------|------------------------------------------------------|
| BB30<br>68mm      | 42mm             | 3 IN 1 CORE SYSTEM                                   |
| PF30<br>68mm      | 46mm             | 3 IN 1 CORE SYSTEM                                   |
| BB Right          | 46mm             | 3 IN 1 CORE SYSTEM                                   |
| BB 386<br>86mm    | 46mm             | 3 IN 1 CORE SYSTEM                                   |
|                   |                  |                                                      |