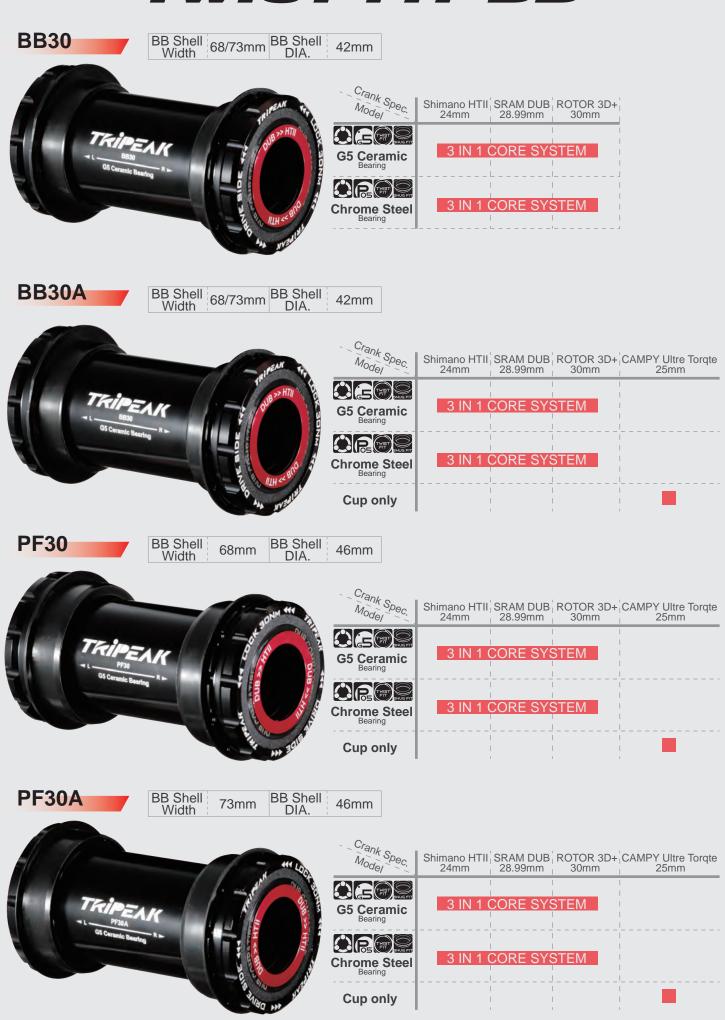

#### Press fit Series

| BB Shell<br>Width | BB Shell<br>DIA. | Shimano HTII SRAM DUB ROTOR 3D+<br>24mm 28.99mm 30mm |
|-------------------|------------------|------------------------------------------------------|
| BB30<br>68mm      | 42mm             | 3 IN 1 CORE SYSTEM                                   |
| PF30<br>68mm      | 46mm             | 3 IN 1 CORE SYSTEM                                   |
| BB Right          | 46mm             | 3 IN 1 CORE SYSTEM                                   |
| BB 386<br>86mm    | 46mm             | 3 IN 1 CORE SYSTEM                                   |
|                   |                  |                                                      |

### -TWIST FIT BB-