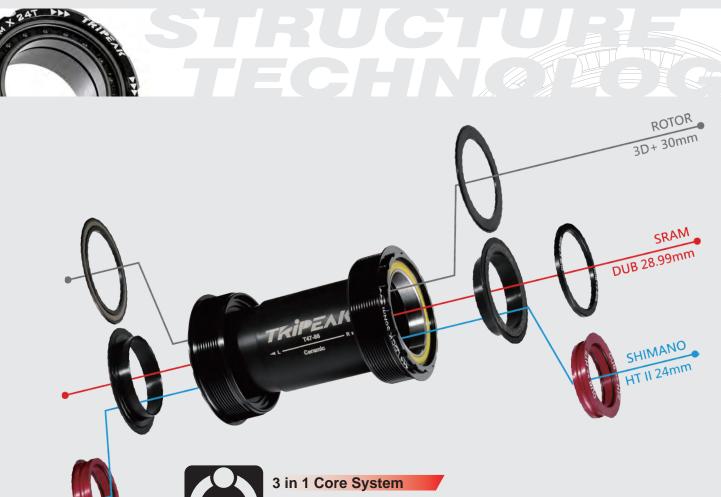

# BOTTOM BRACKET

The 3 in 1 Core System BB set can accommodate for three different crank spindle specifications. Easily switch between different cranks without the need to change the Bottom Bracket.

### Thread Series

| BB Shell<br>Width       | BB Shell<br>DIA. | Shimano HTII SRAM DUB ROTOR 3D+<br>24mm 28.99mm 30mm |
|-------------------------|------------------|------------------------------------------------------|
| BSA<br>68mm             | 34.8mm           | 3 IN 1 CORE SYSTEM                                   |
| ITA<br><sup>70mm</sup>  | 36mm             | 3 IN 1 CORE SYSTEM                                   |
| T47-68<br>68mm          | 47mm             | 3 IN 1 CORE SYSTEM                                   |
| <b>T47-BC</b><br>77.5mm | 47mm             | 3 IN 1 CORE SYSTEM                                   |
| <b>T47-86</b><br>86mm   | 47mm             | 3 IN 1 CORE SYSTEM                                   |
|                         |                  |                                                      |

#### Press fit Series

| BB Shell<br>Width | BB Shell<br>DIA. | Shimano HTII SRAM DUB ROTOR 3D+<br>24mm 28.99mm 30mm |
|-------------------|------------------|------------------------------------------------------|
| BB30<br>68mm      | 42mm             | 3 IN 1 CORE SYSTEM                                   |
| PF30<br>68mm      | 46mm             | 3 IN 1 CORE SYSTEM                                   |
| BB Right          | 46mm             | 3 IN 1 CORE SYSTEM                                   |
| BB 386<br>86mm    | 46mm             | 3 IN 1 CORE SYSTEM                                   |
|                   |                  |                                                      |