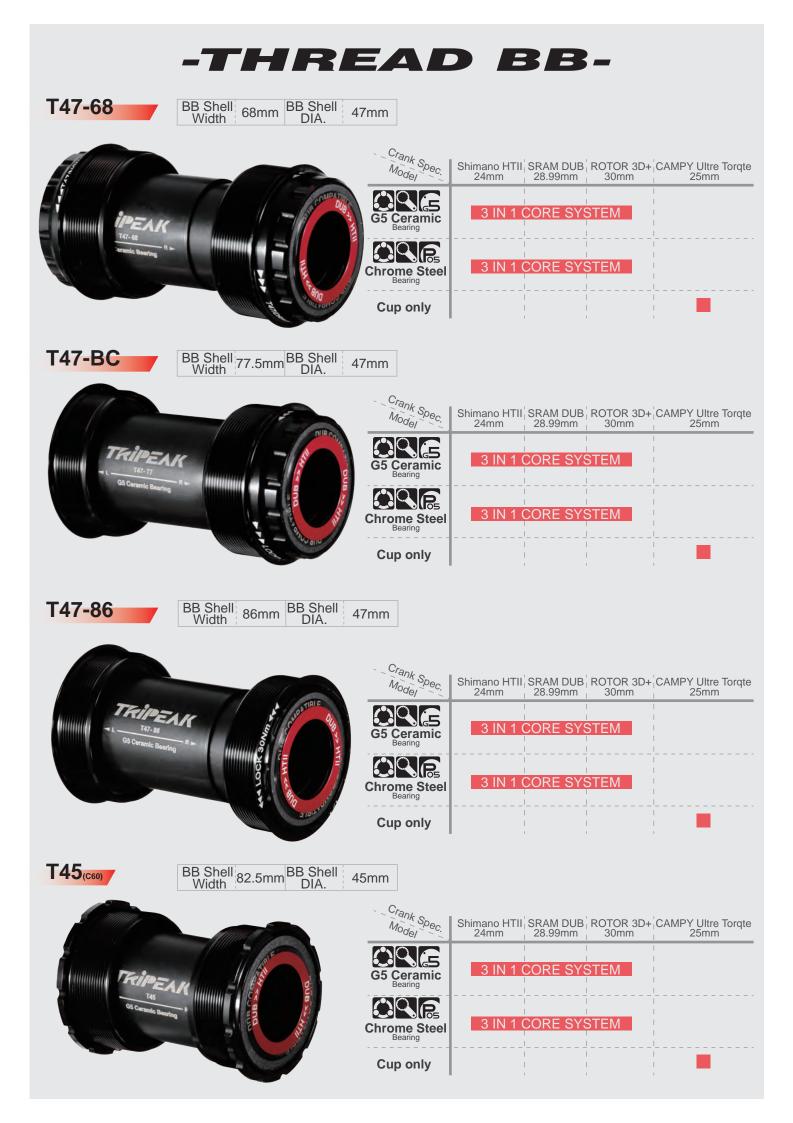

### Thread Series

| BB Shell<br>Width       | BB Shell<br>DIA. | Shimano HTII SRAM DUB ROTOR 3D+<br>24mm 28.99mm 30mm |
|-------------------------|------------------|------------------------------------------------------|
| BSA<br>68mm             | 34.8mm           | 3 IN 1 CORE SYSTEM                                   |
| ITA<br><sup>70mm</sup>  | 36mm             | 3 IN 1 CORE SYSTEM                                   |
| T47-68<br>68mm          | 47mm             | 3 IN 1 CORE SYSTEM                                   |
| <b>T47-BC</b><br>77.5mm | 47mm             | 3 IN 1 CORE SYSTEM                                   |
| <b>T47-86</b><br>86mm   | 47mm             | 3 IN 1 CORE SYSTEM                                   |
|                         |                  |                                                      |